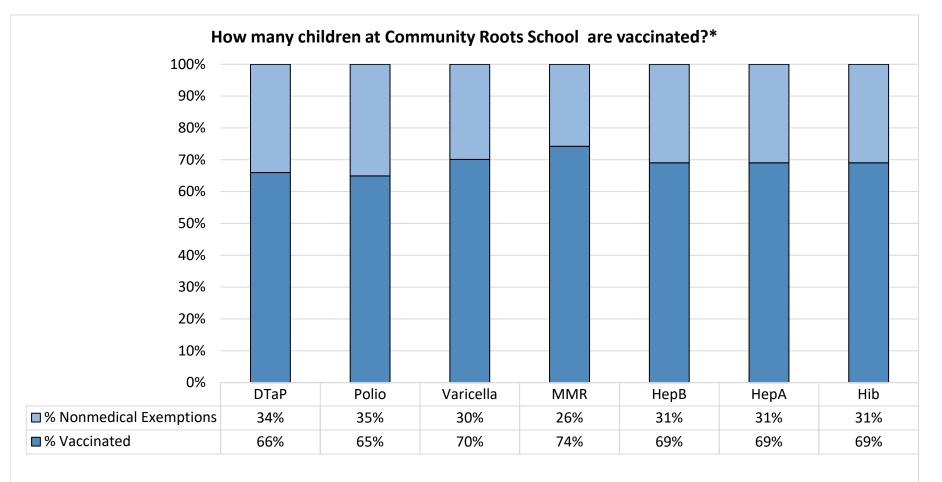

Number of children at the school\*\*: **97**Percent of children with no immunization or exemption record: **0%**Percent of children with a medical exemption for one or more vaccine(s): **0%** 

\* Not all immunizations are required for all grades. These numbers may not total 100% if some children have medical exemptions, or are incomplete or in process with immunizations but do not need an exemption because they are on schedule.