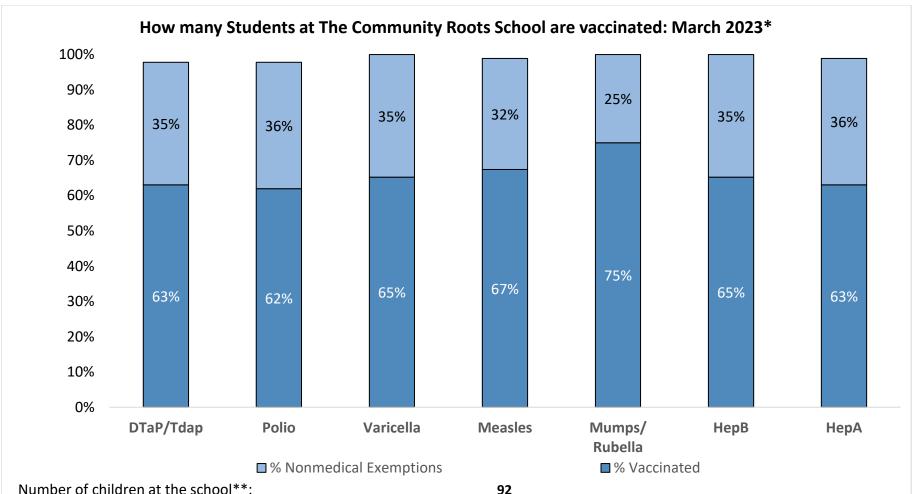

Number of children at the school\*\*:

Percent of children with no immunization or exemption record:

O%

Percent of children with a medical exemption for one or more vaccine(s):

0%

<sup>\*</sup> Not all immunizations are required for all grades. These numbers may not total 100% if some children have medical exemptions, or are incomplete or in process with immunizations but do not need an exemption because they are on schedule.

<sup>\*\*</sup>There is/are also 0 child(ren) enrolled for whom immunizations are not required to be reported because their records are tracked by another site or they attend fewer than 5 days per year.