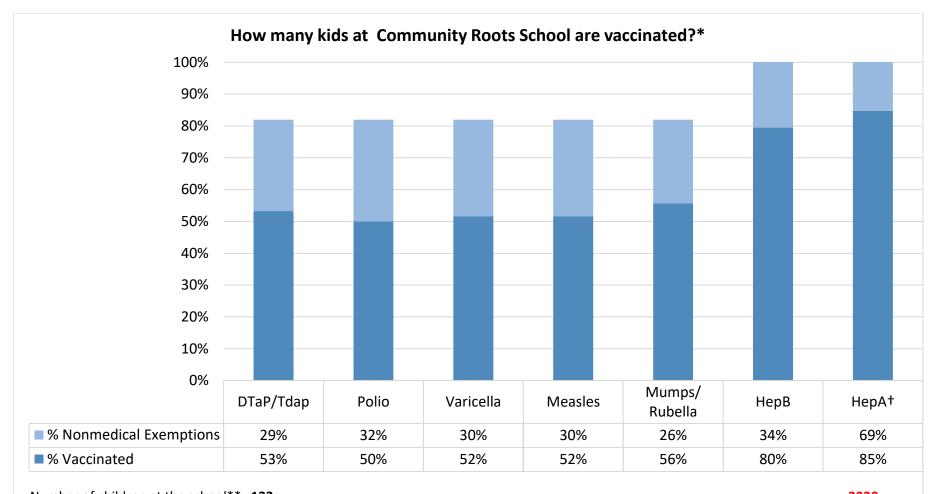

Number of children at the school\*\*: 122

2020

Percent of children with no immunization or exemption record: 0%

Percent of children with a medical exemption for one or more vaccine(s): 0%

<sup>\*</sup> Not all immunizations are required for all grades. These numbers may not total 100% if some children have medical exemptions, or are incomplete or in process with immunizations but do not need an exemption because they are on schedule.

<sup>\*\*</sup>There is/are also **0** child(ren) enrolled for whom immunizations are not required to be reported because their records are tracked by another site or they attend fewer than 5 days per year.

<sup>†</sup>Blanks indicate this vaccine was not required in the grades at this school, or this vaccine was required for fewer than 10 children.