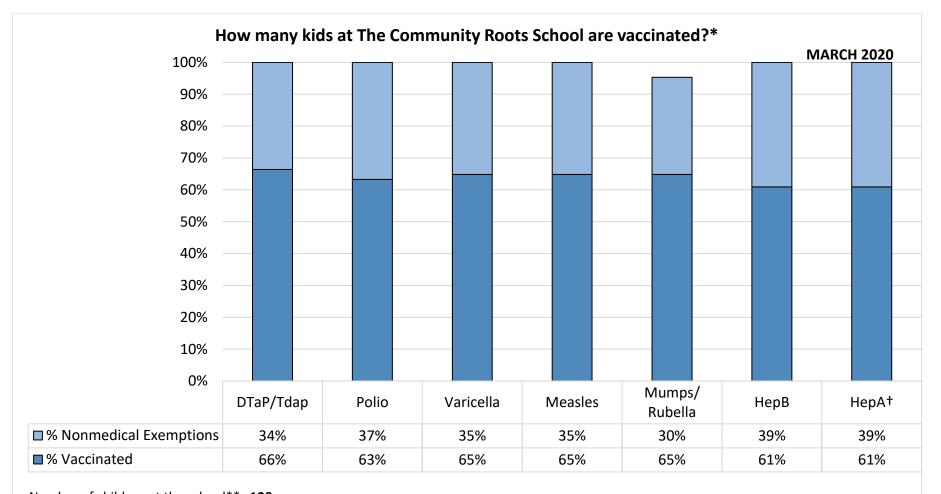

Number of children at the school\*\*: 128

Percent of children with no immunization or exemption record: 0%

Percent of children with a medical exemption for one or more vaccine(s): 0%

<sup>\*</sup> Not all immunizations are required for all grades. These numbers may not total 100% if some children have medical exemptions, or are incomplete or in process with immunizations but do not need an exemption because they are on schedule.

<sup>†</sup>Blanks indicate this vaccine was not required in the grades at this school, or this vaccine was required for fewer than 10 children.